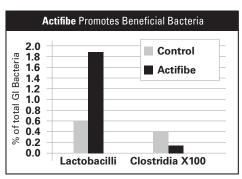

## WHAT'S INSIDE:

**ACTIFIBE® PREBIOTIC** 

Feed beneficial gut bacteria that crowd out pathogens and promote immune function. Research proven to increase feed efficiency and gain.

YUCCA SCHIDIGERA

Binds ammonia to reduce environmental stress.

## THE DIFFERENCE

**NutriFibe Complex** is powered by **Ralco** technology that make it the most effective poultry feed additive.

Beneficial bacteria multiply when they feed on **Actifibe** crowding out pathogens for improved health and performance.

Research conducted by Purdue University