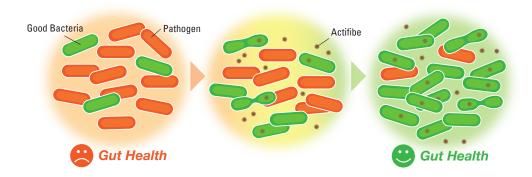

## WHAT'S INSIDE:

**ACTIFIBE® PREBIOTIC** 

Feed beneficial gut bacteria that crowd out pathogens and promote immune function. Research proven to increase feed efficiency and gain.

YUCCA SCHIDIGERA

Binds ammonia to reduce environmental stress.

## THE DIFFERENCE

**NutriFibe Complex** is powered by **Ralco** technology that make it the most effective poultry feed additive.

Beneficial bacteria multiply when they feed on **Actifibe** crowding out pathogens for improved health and performance.