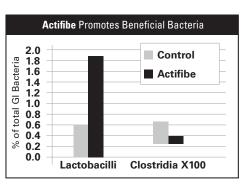

| ACTIFIBE® PREBIOTIC | A high level feeds beneficial gut bacteria that crowds out pathogens and<br>promotes immune function. Research proven to increase feed efficiency<br>and gain. |
|---------------------|----------------------------------------------------------------------------------------------------------------------------------------------------------------|
| VITAMIN E           | High quality antioxidant that helps protect vital tissue and organs during times of stress.                                                                    |

# THE DIFFERENCE

**ViTEC** is powered by a **Ralco** technology that makes it the most effective poultry water-soluble supplement to reduce the effects of stress.

POWERED BY

Beneficial bacteria multiply when they feed on **Actifibe** crowding out pathogens for improved health and performance.

Research conducted by Purdue University