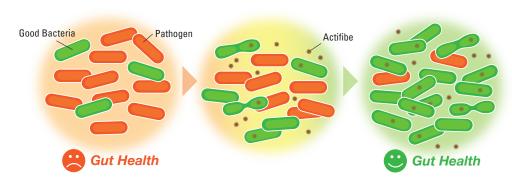

| ACTIFIBE® PREBIOTIC | A high level feeds beneficial gut bacteria that crowds out pathogens and<br>promotes immune function. Research proven to increase feed efficiency<br>and gain. |
|---------------------|----------------------------------------------------------------------------------------------------------------------------------------------------------------|
| VITAMIN E           | High quality antioxidant that helps protect vital tissue and organs during times of stress.                                                                    |

# THE DIFFERENCE

**ViTEC** is powered by a **Ralco** technology that makes it the most effective poultry water-soluble supplement to reduce the effects of stress.

POWERED BY

Beneficial bacteria multiply when they feed on **Actifibe** crowding out pathogens for improved health and performance.