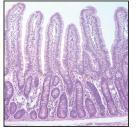

Microfused Essential Oils: 20 times greater surface area; 100 drops per 1 drop of competitor

Control

Microfused Essential Oils

TECHNOLOGY Actifibe<sup>®</sup> Prebiotic

These micrographs demonstrate the increased strength of the villi, which directly contributes to greater nutrient absorption.