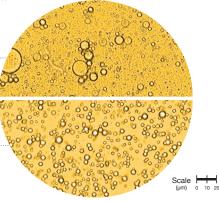

Microfused Essential Oils: 20 times greater surface area; 100 drops per 1 drop of competitor

Control

Microfused Essential Oils

TECHNOLOGY Actifibe<sup>®</sup> Prebiotic

These micrographs demonstrate the increased strength of the villi, which directly contributes to greater nutrient absorption.