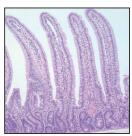

Microfused Essential Oils: 20 times greater surface area; 100 drops per 1 drop of competitor

Control

Microfused Essential Oils

TECHNOLOGY Actifibe<sup>®</sup> Prebiotic

These micrographs demonstrate the increased strength of the villi, which directly contributes to greater nutrient absorption.