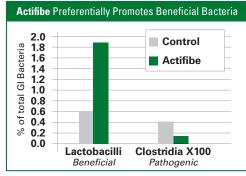

POWERED BY

Beneficial bacteria multiply when they feed on Actifibe crowding out pathogens for improved health and performance.

Research conducted by Purdue University