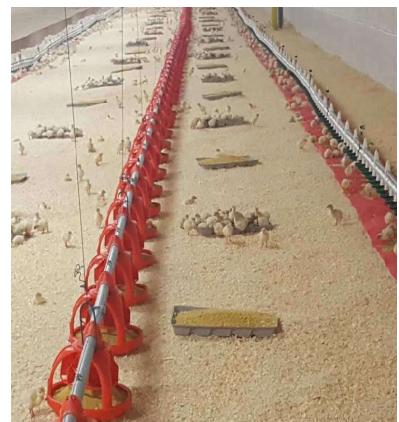

## Feeding Rate:

1-2oz per day for 1-7 days sprinkled on complete feed

Packaged in 4oz pacs