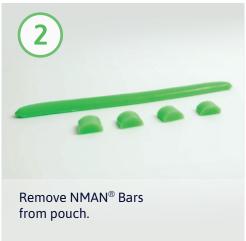

## Apply in 3 easy steps:

Place NMAN® bars into transport crate in desired positioning to maximize chicks health.

NB: You can cut bars to customize their size