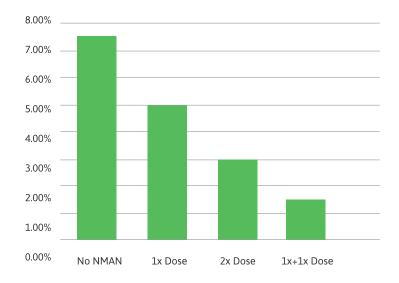

ade with easily digestible carbohydrates, lipids and vitamins and comes pre-made in easy to handle bars that can be speedily added to crates. Their shape maximizes available surface area, ensuring each bird can access the product.



## Quality



NMAN® is produced in adherence to strict animal food GMP standard in an FDA registered facility.



We use carbon filtered, reverse osmosis water to make NMAN®, and all the raw materials are human food grade.

# Make our NMAN® your NMAN® and customize your order!

Were eager to make NMAN® work for you. Therefore, if there is anything you'd like to add, remove or change about NMAN® please let is know!

We'd love to work with you to develop a customized formulation that better suits your needs.

#### **Data Driven**

Percent Mortality after 72hrs