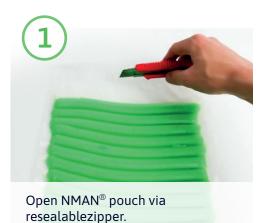

## Apply in 3 easy steps:

Place NMAN® bars into transport crate in desired positioning to maximize chicks health.

NB: You can cut bars to customize their size