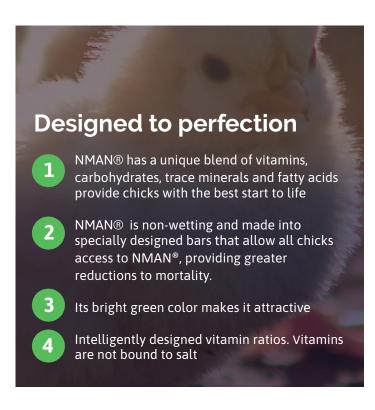

Contact us for more information including custom discounts & formulations!

NMAN® has been painstakingly formulated so that birds stay hydrated and healthy during transport. It's made with easily digestible carbohydrates, lipids and vitamins and comes pre-made in easy to handle bars that can be speedily added to crates. Their shape maximizes available surface area, ensuring each bird can access the product.