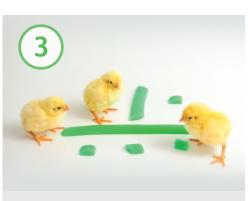

## Apply in 3 easy steps:

Place NMAN® bars into transport crate in desired positioning to maximize chicks health.

NB: You can cut bars to customize their size