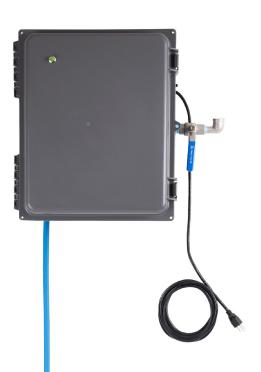

## Wall-Mounted Fog System For pre-mix products

Powered by compressed air and electricity

Single shot timer with delay on make

Draws from pre-mixed solution

Quick-change pump

Two nozzle options available

With FG-NA-26SS nozzle assemblies:

Item Number (control box): FOG-IT6

Item Number (nozzle assemblies): FG-NA-N130 or FG-NA-26SS

FG-NA-N130