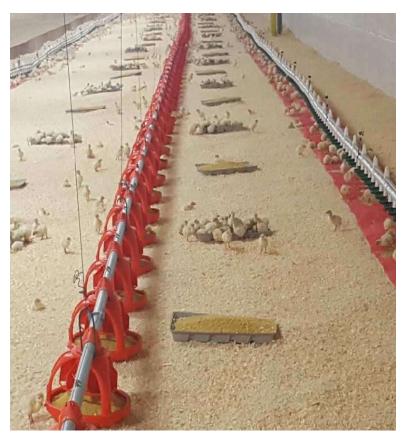

## DIRECTIONS FOR USE:

Place 0.005 pounds per 1,000 poult/chick in trays on day one. Spread trays across the brooder floor for easy access.

Packaged in 20 lb. pail