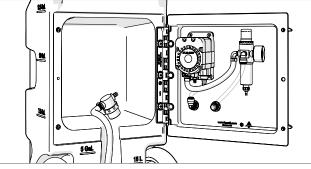

## Features:

2 nozzles mounted on unit handle

Hinged back plate

Natural color tank for easy product level visibility

Hinged lid - available in 5 colors

Front-facing drain

In-line strainer

## Specifications:

Air pressure required: 50 psi

Air volume required: 7 CFM at 50 psi

Droplet size: 15 microns at 50 psi

1 liter of solution will cover approximately 1000 cubic feet (up to system max of 38,000 cubic feet).\*